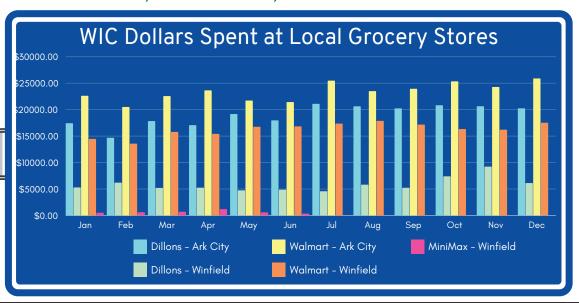

### WOMEN, INFANTS, & CHILDREN (WIC)

added to the local economy in 2023

**Participants** Average Monthly **Participants** 

> Infants in the **Program**