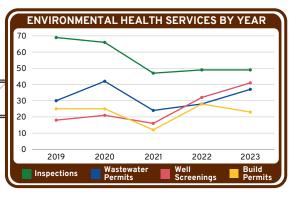

### ENVIRONMENTAL HEALTH

49 Residential Inspections 41 Private Well Health Screens Conducted

37 Private Wastewater Permits Issued