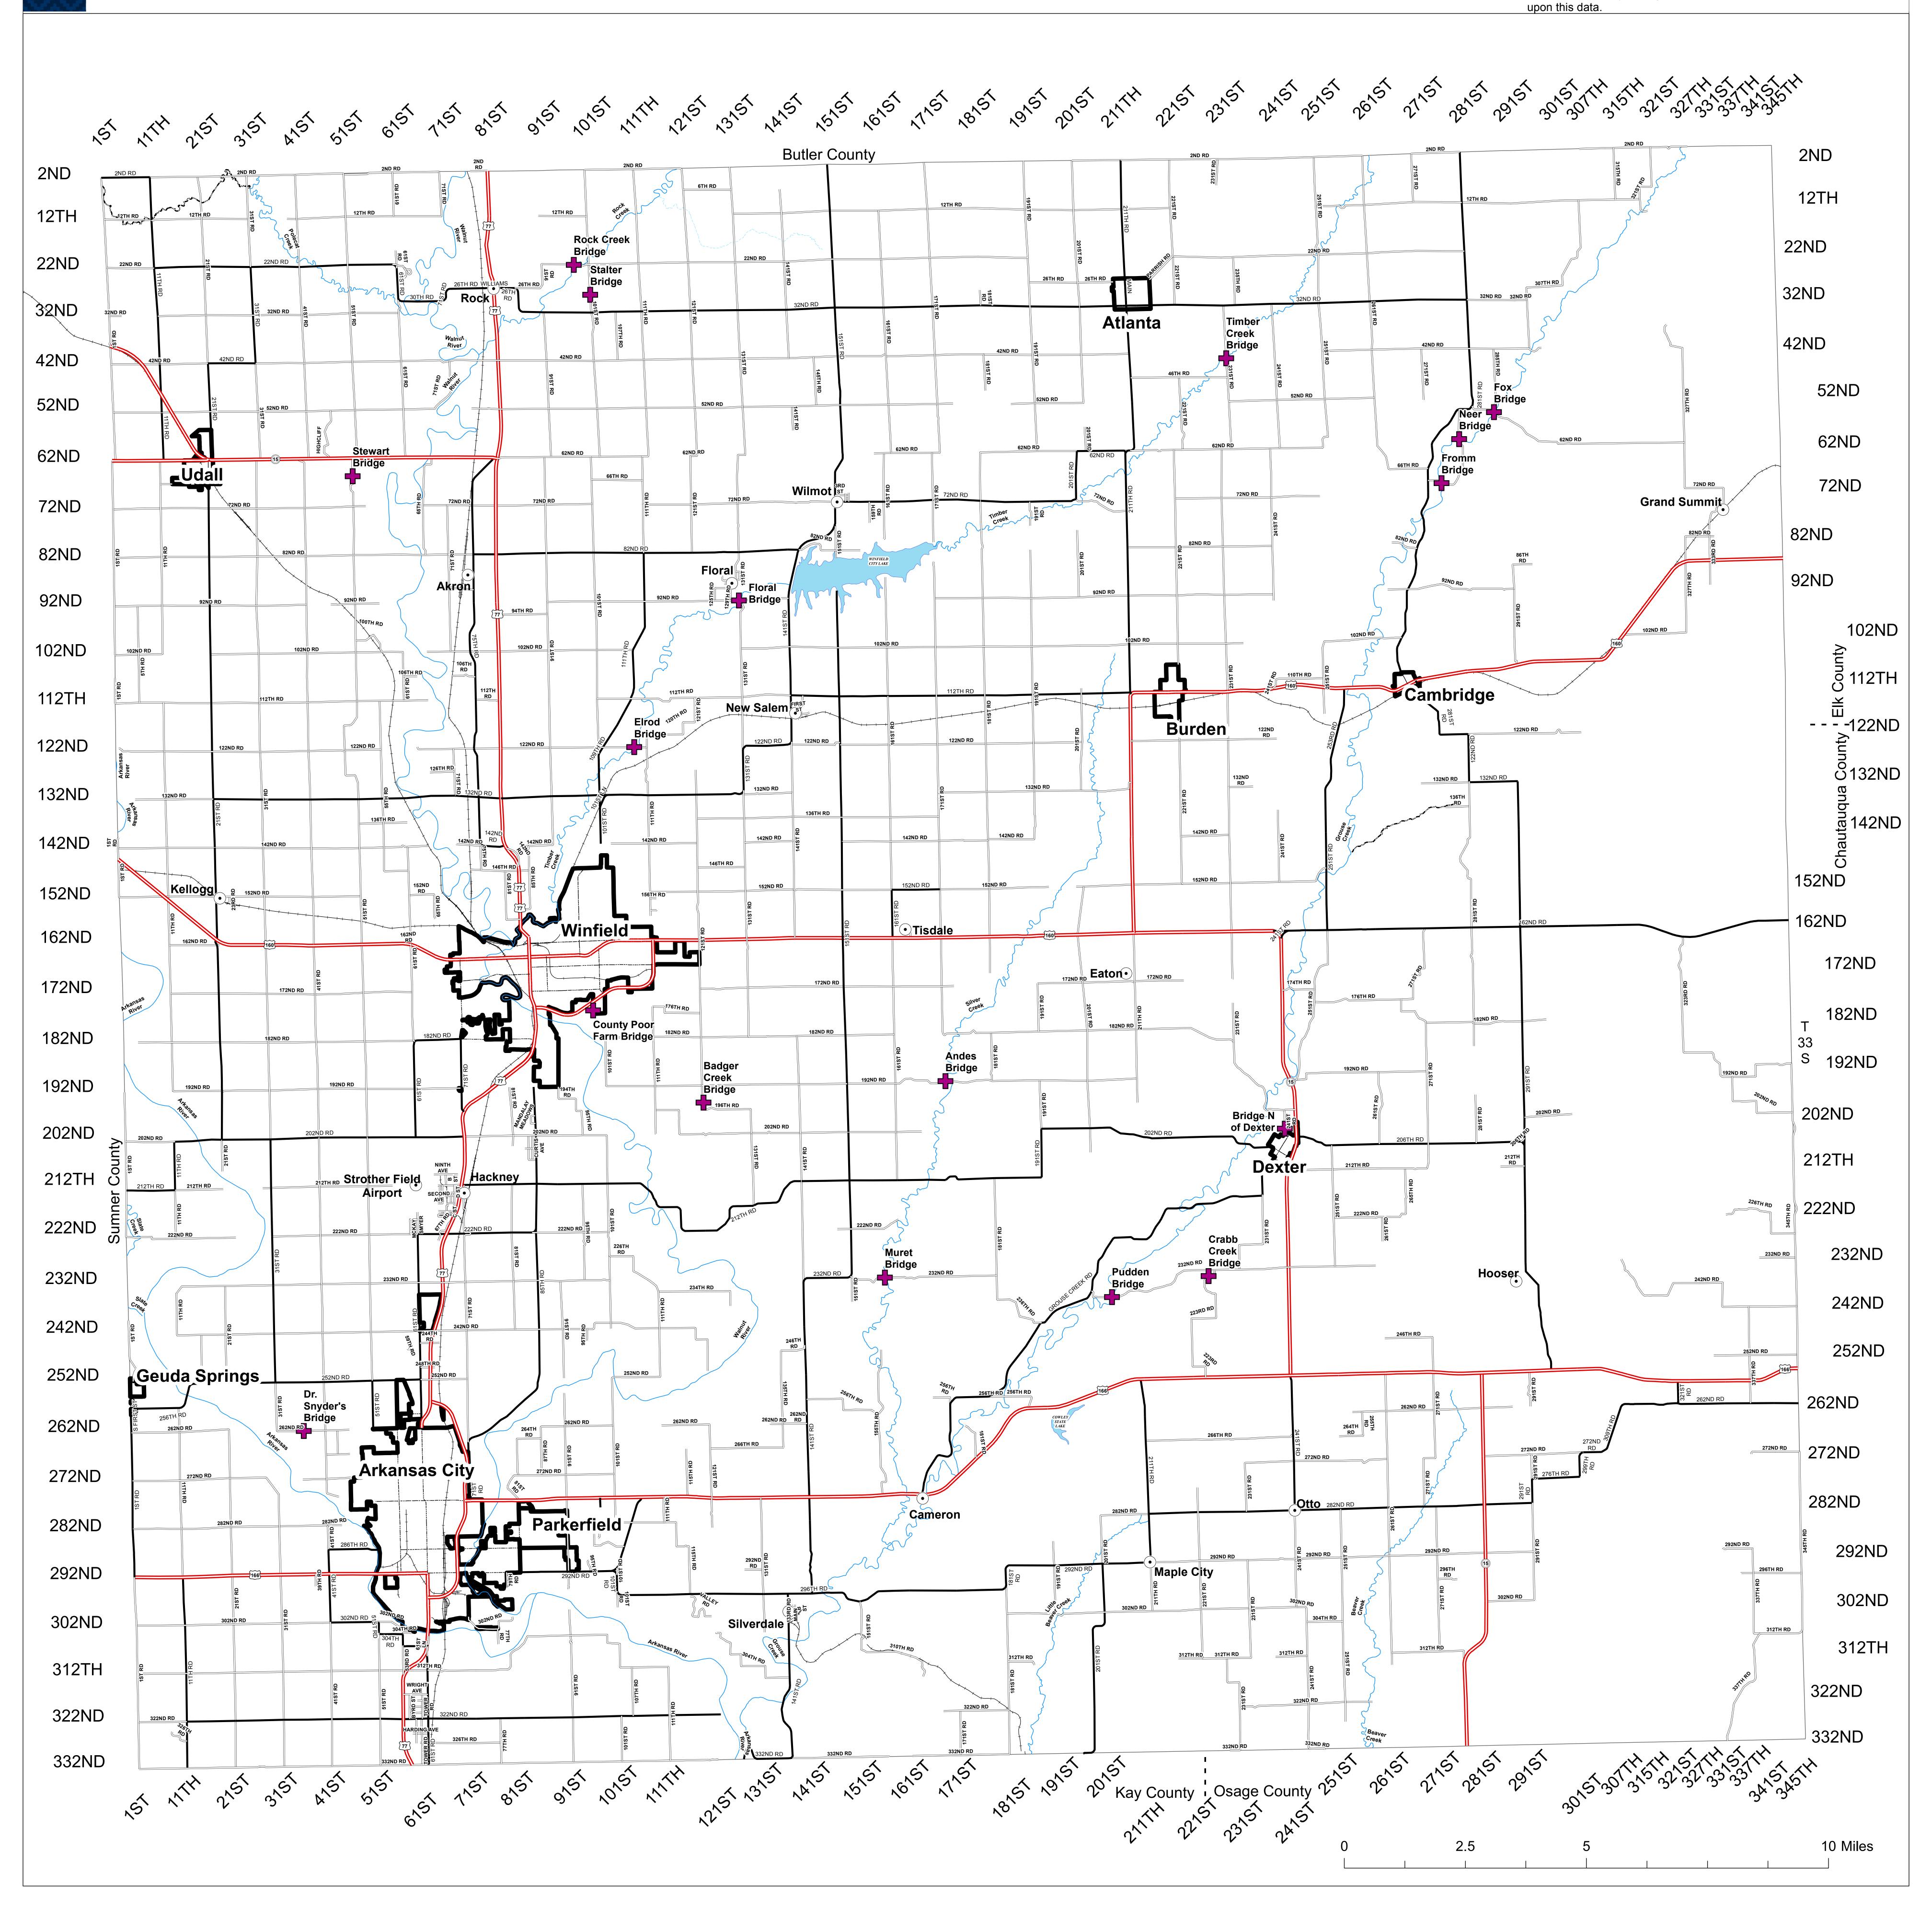

COWERYCOUNTY

STONE ARCH
BRIDGES

COWLEY COUNTY

misgis

Cowley County MIS/GIS 311 E 9th Ave, Winfield, KS 67156 620-221-5405

Projected Coordinate System
NAD\_1983\_StatePlane\_Kansas\_
South\_FIPS\_1502\_Feet
Projection: Lambert\_Conformal\_Conic

Map prepared Januaryl/2014 • www.cowleycounty.org

This data has been prepared from information obtained from federal, state, and local sources. Cowley County cannot be responsible for the accuracy of the information obtained from these sources and certain information contained in this data may have been changed since such information was compiled. Therefore, no warranties or representations whatsoever, expressed or implied, including warranties of fitness, are made by Cowley County with respect to this data. Under no circumstances shall Cowley County be responsible to any party for the costs, expenses, or damages to any person or property arising from the use, misuse, sale, or reliance