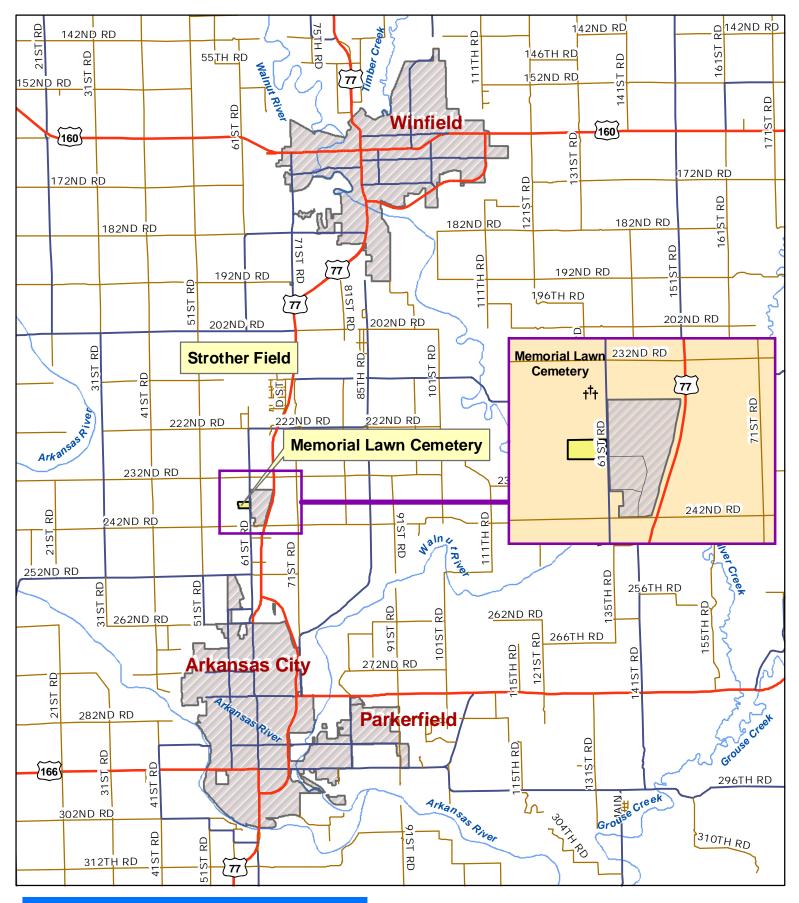

## Memorial Lawn Cemetery Location

HWY CREG MSTR REG

Memorial Lawn

Contact Information: Cowley County Engineers Office, 311 E 9th Ave, Winfield, KS 67156 620-221-5425

Map prepared on 5/7/2009 Available at www.cowleycounty.org