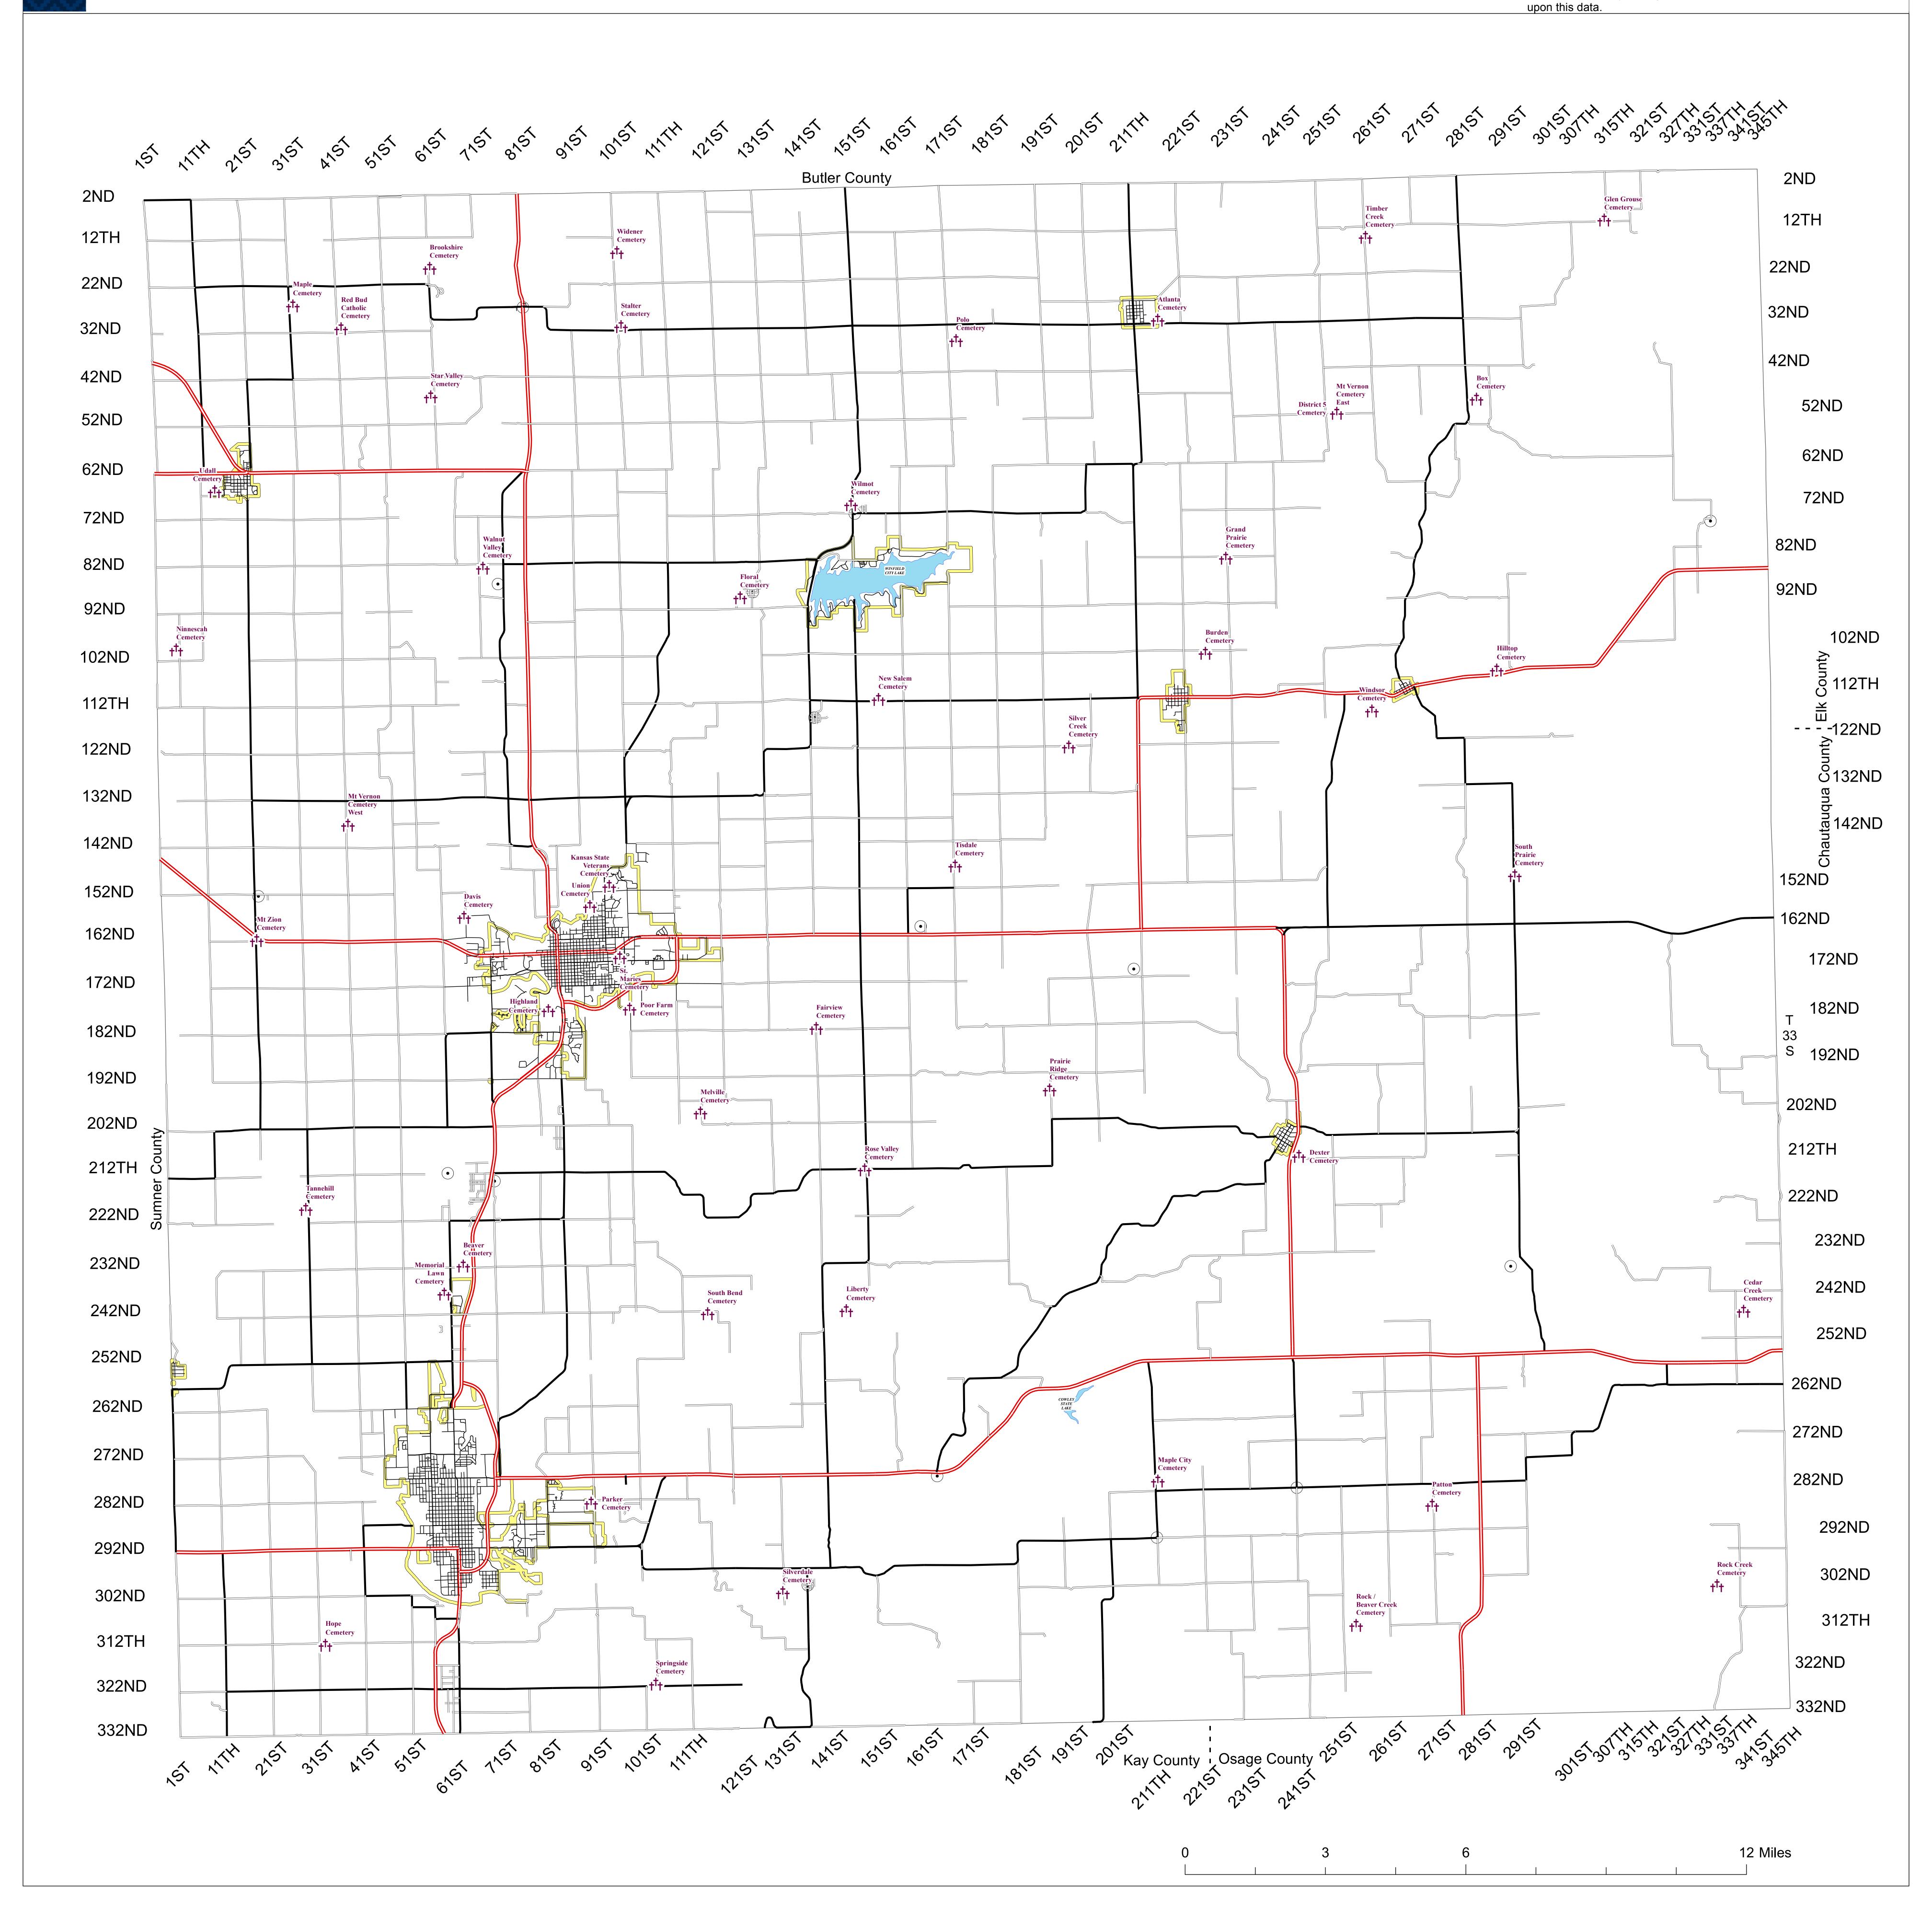

COWLEY COUNTY - 3888

CEMETERIES

COWLEY COUNTY
MISGIS

**Cowley County MIS/GIS**311 E 9th Ave, Winfield, KS 67156
620-221-5405

Projected Coordinate System
NAD\_1983\_StatePlane\_Kansas\_
South\_FIPS\_1502\_Feet
Projection: Lambert\_Conformal\_Conic

Map prepared January/2014 ● www.cowleycounty.org

This data has been prepared from information obtained from federal, state, and local sources. Cowley County cannot be responsible for the accuracy of the information obtained from these sources and certain information contained in this data may have been changed since such information was compiled. Therefore, no warranties or representations whatsoever, expressed or implied, including warranties of fitness, are made by Cowley County with respect to this data. Under no circumstances shall Cowley County be responsible to any party for the costs, expenses, or damages to any person or property arising from the use, misuse, sale, or reliance