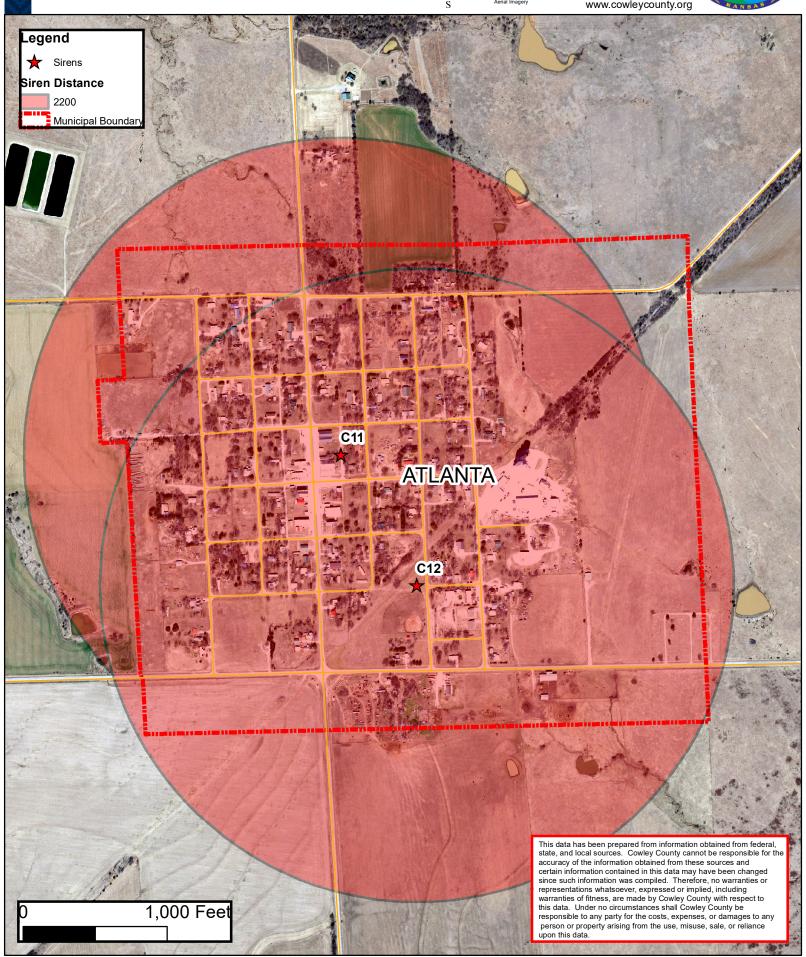

EM SIRENS

Atlanta

COWLEY COUNTY

COWLEY COUNTY
COWLEY COUNTY
Map produced on 3/12/2021
2018 Counly Acquired
Aerial Imagery

EM SIRENS

Burden

COWLEY COUNTY =

COWLEY COUNTY