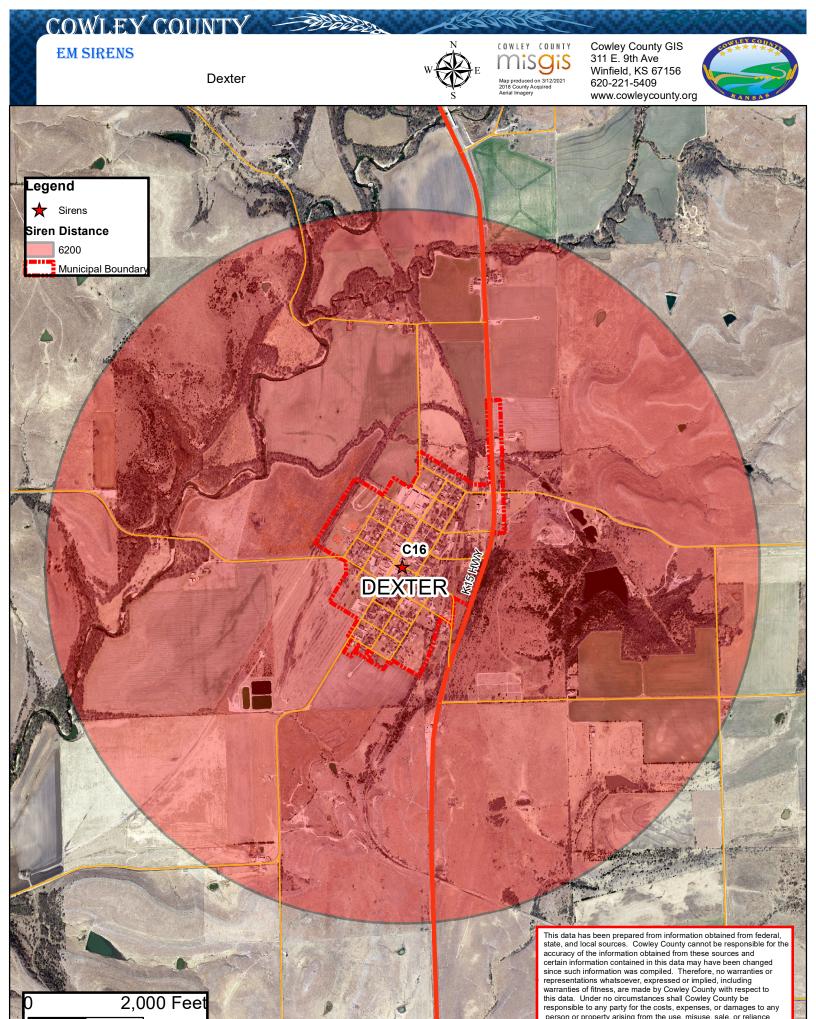

6 HWY ARKANSAS CITY **PARKERFIELD** ARKANSAS **C27** CITY ARKANSAS CITY A14 This data has been prepared from information obtained from federal, state, and local sources. Cowley County cannot be responsible for the accuracy of the information obtained from these sources and certain information contained in this data may have been changed certain information contained in this data may have been changed since such information was compiled. Therefore, no warranties or representations whatsoever, expressed or implied, including warranties of fitness, are made by Cowley County with respect to this data. Under no circumstances shall Cowley County be responsible to any party for the costs, expenses, or damages to any

person or property arising from the use, misuse, sale, or reliance

2,000 Feet



person or property arising from the use, misuse, sale, or reliance upon this data.

2,000 Feet



Rock



COWLEY COUNTY

Map produced on 3/12/2021
2018 County Acquired
Aerial Imagery





EM SIRENS

Strother Field



COWLEY COUNTY

Map produced on 3/12/2021
2018 County Acquired
Aerial Imagery





COWLEY COUNTY - 308822 COWLEY COUNTY Cowley County GIS 311 E. 9th Ave Winfield, KS 67156 620-221-5409 **EM SIRENS** Udall www.cowleycounty.org Legend 🗙 Sirens Siren Distance 6200 Municipal Boundary UDALL K55 HWY UDALL C20 This data has been prepared from information obtained from federal, state, and local sources. Cowley County cannot be responsible for the accuracy of the information obtained from these sources and certain information contained in this data may have been changed since such inf