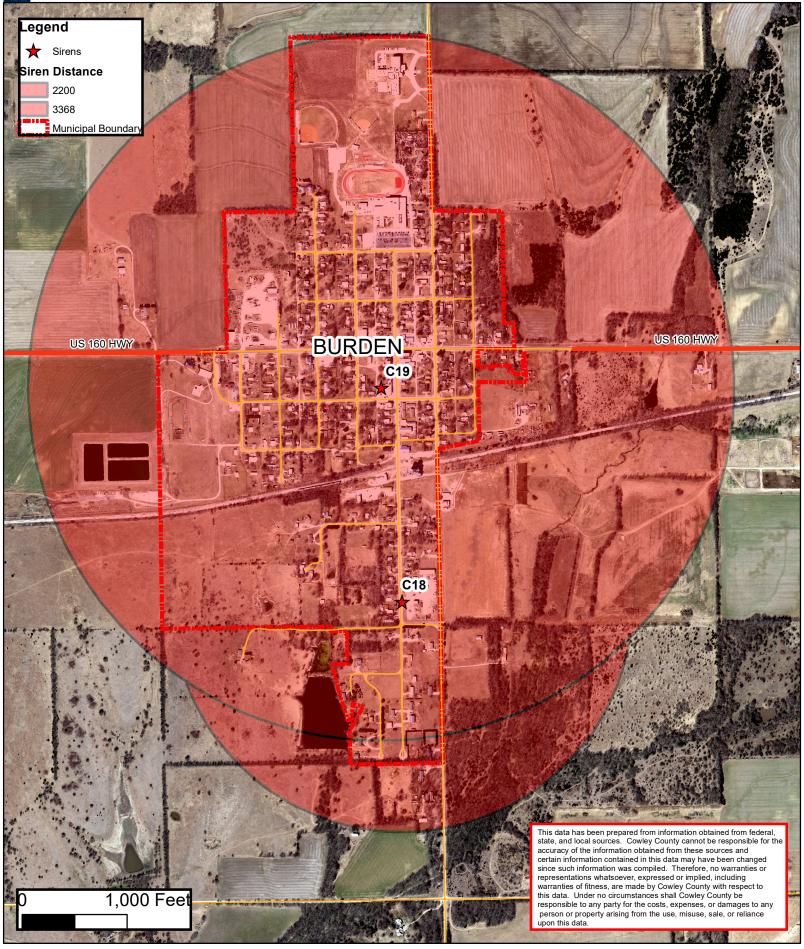

EM SIRENS

Atlanta

COWLEY COUNTY

COWLEY COUNTY
COWLEY COUNTY
Map produced on 3/12/2021
2018 Counly Acquired
Aerial Imagery

EM SIRENS

Burden

COWLEY COUNTY =

COWLEY COUNTY