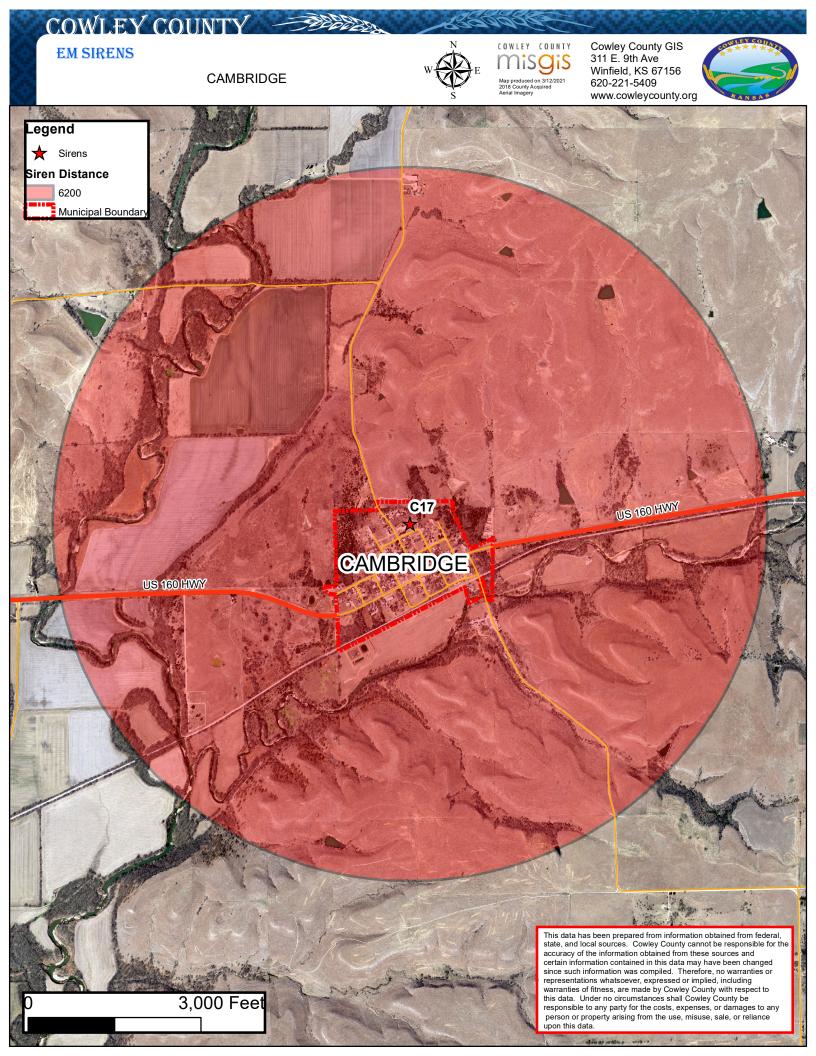

EM SIRENS

Atlanta

COWLEY COUNTY



COWLEY COUNTY
COWLEY COUNTY
Map produced on 3/12/2021
2018 Counly Acquired
Aerial Imagery





EM SIRENS

Burden

COWLEY COUNTY =



COWLEY COUNTY

Map produced on 3/12/2021
2018 County Acquired
Aetial Imagery







COWLEY COUNTY Cowley County GIS 311 E. 9th Ave **EM SIRENS** Winfield, KS 67156 Parkerfield 620-221-5409 www.cowleycounty.org egend \chi Sirens Siren Distance 1575 3325 4500 6200 Municipal Boundary US 166 HWY ARKANSAS CITY **PARKERFIELD** ARKANSAS **C27** CITY ARKANSAS CITY A14 This data has been prepared from information obtained from federal, state, and local sources. Cowley County cannot be responsible for the accuracy of the information obtained from these sources and certain information contained in this data may have been changed certain information contained in this data may have been changed since such information was compiled. Therefore, no warranties or representations whatsoever, expressed or implied, including warranties of fitness, are made by Cowley County with respect to t