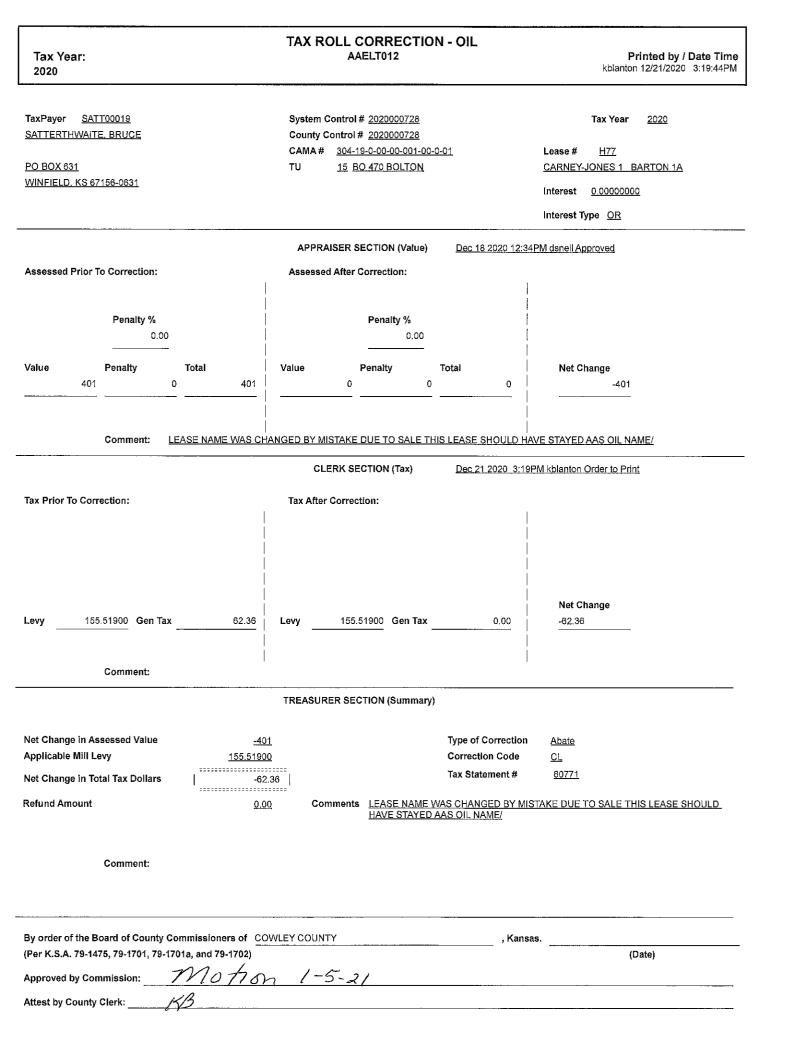

Motion</u>                                                                                 | 1 1-5-21                                                                                                                                                 |                                                                                                                                        |
| Attest by County Clerk:                                                                                               |                                                                                                                                                          |                                                                                                                                        |



| Tax Year:<br>2020                                                                                          | TAX ROLL CORRECTION - OIL<br>AAELT012                                                                                                           | Printed by / Date Time<br>kblanton 12/21/2020 3:19:44PM                                                                                |
|------------------------------------------------------------------------------------------------------------|-------------------------------------------------------------------------------------------------------------------------------------------------|----------------------------------------------------------------------------------------------------------------------------------------|
| TaxPayer