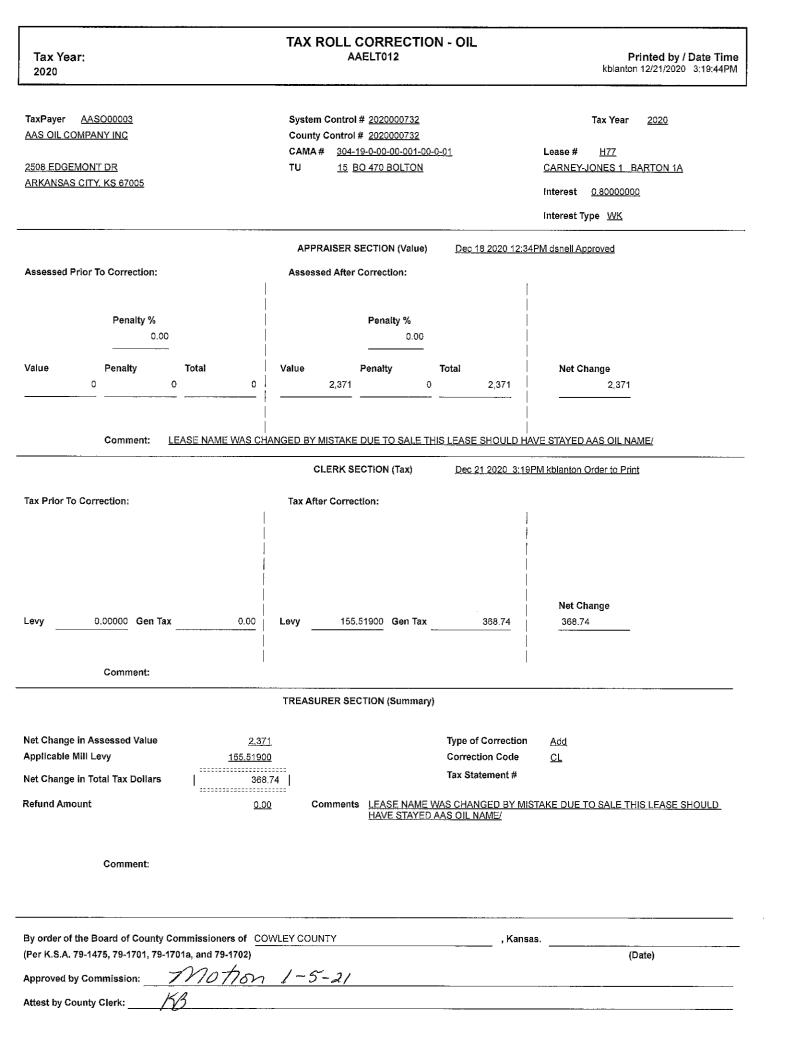

|
| By order of the Board of County Commissioners of C<br>(Per K.S.A. 79-1475, 79-1701, 79-1701a, and 79-1702) | DWLEY COUNTY , Kansa                                                                                                                            | (Date)                                                                                                                                 |
| Approved by Commission: <u> </u>                                                                           | 1-5-21                                                                                                                                          |                                                                                                                                        |



| Tax Y<br>2020        | /ear:                         |                    | TAX RC                                             |                      | RECTION - RE<br>AAELT014 | EAL ESTATE                            | ł                            | Printed by / Date Time<br>kblanton 12/21/2020 3:20:49PM                 |
|----------------------|-------------------------------|--------------------|----------------------------------------------------|----------------------|--------------------------|---------------------------------------|------------------------------|-------------------------------------------------------------------------|
| faxpayer             | r <u>COMP00010</u>            |                    |                                                    | -