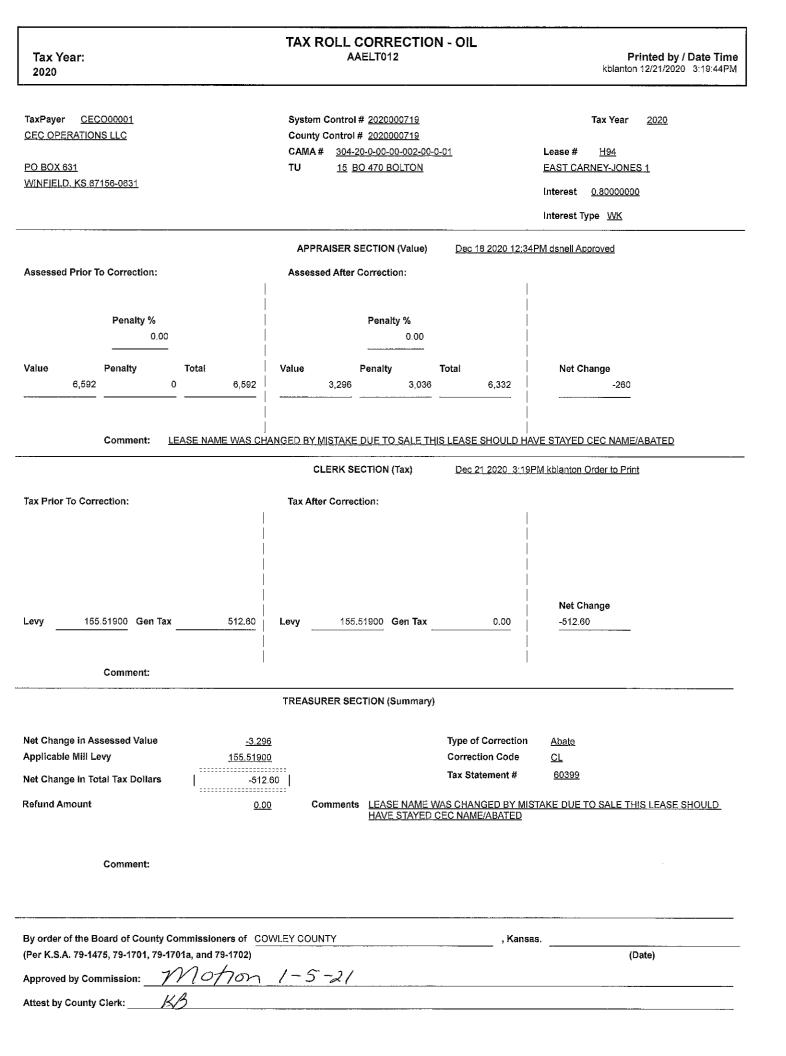

|                                               |
| By order of the Board of Count<br>(Per K.S.A. 79-1475, 79-1701, 7 | 79-1701a and 79-170   | 2)         |                                  | nsas(Dat                 | e)                      |                                               |
| Approved by Commission:                                           | IVIUIION              | ) /~.      | J-a1                             |                          |                         |                                               |
|                                                                   |                       |            |                                  |                          |                         |                                               |



| Tax Year:<br>2020                                                                                                                                                                                                                                                                                                                                                                                                           | TAX ROLL CORRECTION - OIL<br>AAELT012